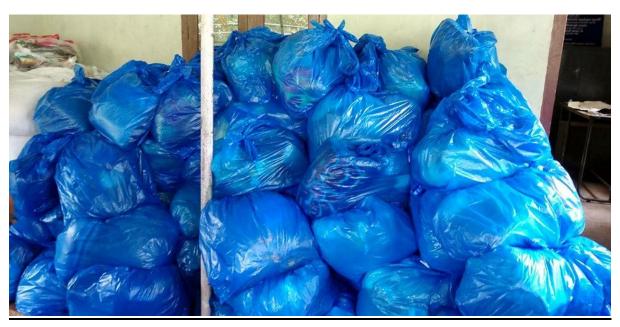

ട്ടുനിർമാണം കഴിഞ്ഞറിവസ ഞ്ഞ ഫാല്യകാച്ചൽ ചടങ്ങിലൂടെ പൂർത്തികരിച്ചു. രാധമാണിയെ പുതിയ ഭവനത്തിലേക്ക് ആനയിക്കാർ ജെപിഎം കൊങ്ങിലെ വിദേശ്വിക്കം അധവക്കരും പിൻസിച്ചൽ ഡോ കൊങ്ങിലെ വിദേശ്വിക്കം അധ

ാധാമണിയെ പുതിയ ഭവനത്തിലേക്ക് ആനയിക്കാൻ ജെ.പിഎം കോളജിലെ വിദ്യാർഥികളും അധ്യാപകരും പ്രവീൻസിപ്പൽ ഡോ. കെ. എം. മാത്യൂവും മാനേജർ ഫാ. ജോബീ ചുള്ളിയും കാഞ്ചിയാർ ഗ്രാ മപഞ്ചയത്ത് മൊണ്യാരു വൂർ പ്രസിഡുറ്റമായ വിആർ. ശശിയും രാ ധാമണിയുടെ ബന്ധുക്കളും എത്തിയിരുന്നു.







#### NSS Camp











#### **Swaram**







#### **Two Wheeler Rider Awareness Class**







# **World Environment Day**





# Yoga Day





#### **Aids Awareness**





2017-18
Anti-Drug Class





#### **Nature Club Journey**





# NSS Camp – Jaivam







#### **World Environment Day**





# Yoga Day





2018-19
Helping Hand for Flood Victims









Srishti Disaster Resilience