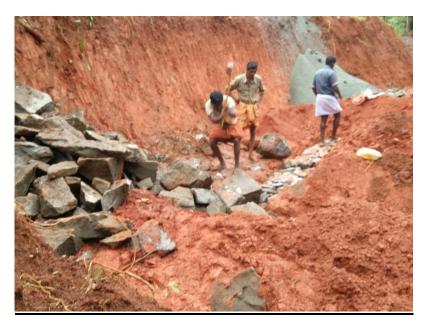

#### **House for the Poor**

 സർക്കാരിന്റെയും ലബ്ബക്കട ജെ.പി.എം. കോളജിന്റെയും നേതൃത്വ ത്തിൽ മുരിക്കാട്ടുകുടി സ്വദേശനിയായ രാധാമണിക്കു നിർമിച്ചു നൽകി യ വീട്.

#### വിധവയായ വീട്ടമ്മയ്ക്ക് കിടപ്പാടമൊരുക്കി വിദ്യാർഥികൾ

കാഞ്ചിയാർ: വിധവയും നിരാലംബയുമായ ആദിവാസി സ്ത്രീക്ക് സപ്ന ഭവനമൊരുങ്ങി. സർക്കാരും ലബ്ബക്കട ജെ.പി.എം. കോള ജും സഹകരിച്ചാണ് മുരിക്കാട്ടുകുടി ഇല്ലിക്കൽ രാധാമണി(56)ക്ക് വീടൊരുക്കിയത്. അഞ്ചുലക്ഷത്തോളം രൂപ മുടക്കായ വീട് നിർമിക്കാൻ ജെ.പി.എം. കോളജിലെ എൻ.എസ്.എസ്. യൂണിറ്റാണ് മുൻകൈയെടുത്തത്.

ഓണക്കാലത്തെ സപ്തദിന ക്യാമ്പിനോട് അനുബന്ധിച്ചാണ് വീടിന്റെ നിർമാണം തുടങ്ങിയത്. വീടിന്റെ പണി പൂർത്തിയാക്കിയശേ ഷം കഴിഞ്ഞ ദിവസം ഗൂഹപ്രവേശന ചടങ്ങ് സംഘടിപ്പിച്ചു. കോള ജ് പ്രിൻസിപ്പൽ ഡോ. കെ.എം. മാത്യൂവും മാനേജർ ഫാ. ജോബി ചുള്ളിയും കാഞ്ചിയാർ ഗ്രാമപഞ്ചായത്തംഗം വി.ആർ. ശശിയും വി ദ്യാർഥികളും അധ്യാപകരും അടക്കമുള്ളവർ ചടങ്ങിൽ സംബന്ധി ച്യൂ.