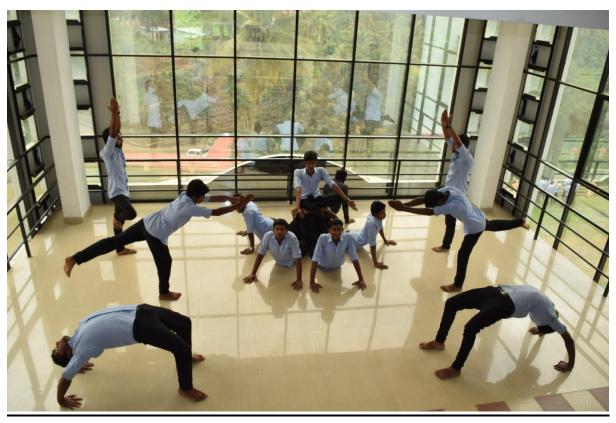

കിയ തറയിലാണ് രാധാമണിയുടെ സ്ഥ്വനത്തിന്റ് മോർക്കും വിരിച്ചത്. അഞ്ചുലക്ഷത്തോളം രൂപ ചെലവുവന്ന വീടി ന്റെ നിർമാണം ജെപിഎം കോളജിലെ എർഎസ്എസ് വോളങ്ങ് യർമാമാണ് പൂർത്തിയാക്കിയത്. ഓണക്കാലത്തെ സഫ്തദിന ക്യാ സിനോട്നുവസിച്ചു തുടങ്ങിയ വീട്ടുനിർമാണം കഴിഞ്ഞറിവസ ഞ്ഞ ഫാല്യകാച്ചൽ ചടങ്ങിലൂടെ പൂർത്തികരിച്ചു. രാധമാണിയെ പുതിയ ഭവനത്തിലേക്ക് ആനയിക്കാർ ജെപിഎം കൊങ്ങിലെ വിദേശ്വിക്കം അധവക്കരും പിൻസിച്ചൽ ഡോ കൊങ്ങിലെ വിദേശ്വിക്കം അധ

ാധാമണിയെ പുതിയ ഭവനത്തിലേക്ക് ആനയിക്കാൻ ജെ.പിഎം കോളജിലെ വിദ്യാർഥികളും അധ്യാപകരും പ്രവീൻസിപ്പൽ ഡോ. കെ. എം. മാത്യൂവും മാനേജർ ഫാ. ജോബീ ചുള്ളിയും കാഞ്ചിയാർ ഗ്രാ മപഞ്ചയത്ത് മൊണ്യാരു വൂർ പ്രസിഡുറ്റമായ വിആർ. ശശിയും രാ ധാമണിയുടെ ബന്ധുക്കളും എത്തിയിരുന്നു.







#### NSS Camp











#### **Swaram**







#### **Two Wheeler Rider Awareness Class**







# **World Environment Day**





# Yoga Day





#### **Aids Awareness**





2017-18
Anti-Drug Class





#### **Nature Club Journey**





# NSS Camp – Jaivam







#### **World Environment Day**





# Yoga Day





2018-19
Helping Hand for Flood Victims









Srishti Disaster Resilience