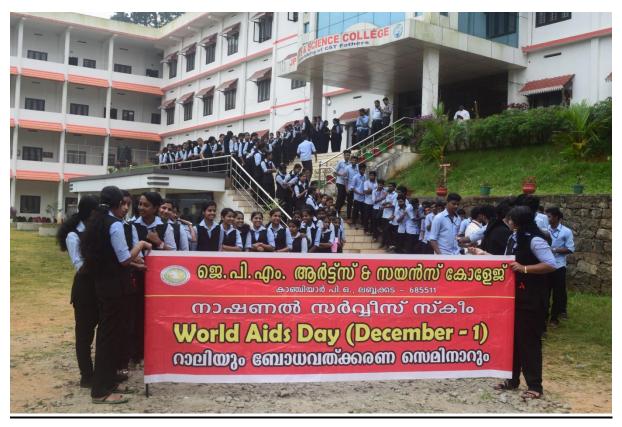

വനത്തിന്റ് മോർക്കും വിരിച്ചത്. അഞ്ചുലക്ഷത്തോളം രൂപ ചെലവുവന്ന വീടി ന്റെ നിർമാണം ജെപിഎം കോളജിലെ എർഎസ്എസ് വോളങ്ങ് യർമാമാണ് പൂർത്തിയാക്കിയത്. ഓണക്കാലത്തെ സഫ്തദിന ക്യാ സിനോട്നുവസിച്ചു തുടങ്ങിയ വീട്ടുനിർമാണം കഴിഞ്ഞറിവസ ഞ്ഞ ഫാല്യകാച്ചൽ ചടങ്ങിലൂടെ പൂർത്തികരിച്ചു. രാധമാണിയെ പുതിയ ഭവനത്തിലേക്ക് ആനയിക്കാർ ജെപിഎം കൊങ്ങിലെ വിദേശ്വിക്കം അധവക്കരും പിൻസിച്ചൽ ഡോ കൊങ്ങിലെ വിദേശ്വിക്കം അധ

ാധാമണിയെ പുതിയ ഭവനത്തിലേക്ക് ആനയിക്കാൻ ജെ.പിഎം കോളജിലെ വിദ്യാർഥികളും അധ്യാപകരും പ്രവീൻസിപ്പൽ ഡോ. കെ. എം. മാത്യൂവും മാനേജർ ഫാ. ജോബീ ചുള്ളിയും കാഞ്ചിയാർ ഗ്രാ മപഞ്ചയത്ത് മൊണ്യാരു വൂർ പ്രസിഡുറ്റമായ വിആർ. ശശിയും രാ ധാമണിയുടെ ബന്ധുക്കളും എത്തിയിരുന്നു.







#### NSS Camp











#### **Swaram**







#### **Two Wheeler Rider Awareness Class**







# **World Environment Day**





# Yoga Day





#### **Aids Awareness**





2017-18
Anti-Drug Class





#### **Nature Club Journey**





# NSS Camp – Jaivam







#### **World Environment Day**





# Yoga Day





2018-19
Helping Hand for Flood Victims









Srishti Disaster Resilience