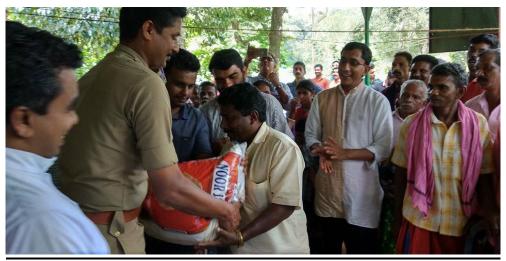

വീട്ടുനിർമാണം കഴിഞ്ഞറിവസ ഞ്ഞ ഫാല്യകാച്ചൽ ചടങ്ങിലൂടെ പൂർത്തികരിച്ചു. രാധമാണിയെ പുതിയ ഭവനത്തിലേക്ക് ആനയിക്കാർ ജെപിഎം കൊങ്ങിലെ വിദേശ്വിക്കം അധവക്കരും പിൻസിച്ചൽ ഡോ കൊങ്ങിലെ വിദേശ്വിക്കം അധ

ാധാമണിയെ പുതിയ ഭവനത്തിലേക്ക് ആനയിക്കാൻ ജെ.പിഎം കോളജിലെ വിദ്യാർഥികളും അധ്യാപകരും പ്രവീൻസിപ്പൽ ഡോ. കെ. എം. മാത്യൂവും മാനേജർ ഫാ. ജോബീ ചുള്ളിയും കാഞ്ചിയാർ ഗ്രാ മപഞ്ചയത്ത് മൊണ്യാരു വൂർ പ്രസിഡുറ്റമായ വിആർ. ശശിയും രാ ധാമണിയുടെ ബന്ധുക്കളും എത്തിയിരുന്നു.







#### NSS Camp











#### **Swaram**







#### **Two Wheeler Rider Awareness Class**







# **World Environment Day**





# Yoga Day





#### **Aids Awareness**





2017-18
Anti-Drug Class





#### **Nature Club Journey**





# NSS Camp – Jaivam







#### **World Environment Day**





# Yoga Day





2018-19
Helping Hand for Flood Victims









Srishti Disaster Resilience