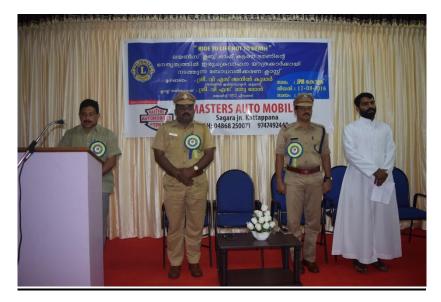

്ന സ്ഥ്വനം യാഥാർഥ്യമായി. ജെപിഎം കോ ഉജ് കെട്ടിപ്പൊക്കിയ തറയിലാണ് രാധാമണിയുടെ സ്ഥ്വനത്തിന്റ് മോർക്കും വിരിച്ചത്. അഞ്ചുലക്ഷത്തോളം രൂപ ചെലവുവന്ന വീടി ന്റെ നിർമാണം ജെപിഎം കോളജിലെ എർഎസ്എസ് വോളങ്ങ് യർമാമാണ് പൂർത്തിയാക്കിയത്. ഓണക്കാലത്തെ സഫ്തദിന ക്യാ സിനോട്നുവസിച്ചു തുടങ്ങിയ വീട്ടുനിർമാണം കഴിഞ്ഞറിവസ ഞ്ഞ ഫാല്യകാച്ചൽ ചടങ്ങിലൂടെ പൂർത്തികരിച്ചു. രാധമാണിയെ പുതിയ ഭവനത്തിലേക്ക് ആനയിക്കാർ ജെപിഎം കൊങ്ങിലെ വിദേശ്വിക്കം അധവക്കരും പിൻസിച്ചൽ ഡോ കൊങ്ങിലെ വിദേശ്വിക്കം അധ

ാധാമണിയെ പുതിയ ഭവനത്തിലേക്ക് ആനയിക്കാൻ ജെ.പിഎം കോളജിലെ വിദ്യാർഥികളും അധ്യാപകരും പ്രവീൻസിപ്പൽ ഡോ. കെ. എം. മാത്യൂവും മാനേജർ ഫാ. ജോബീ ചുള്ളിയും കാഞ്ചിയാർ ഗ്രാ മപഞ്ചയത്ത് മൊണ്യാരു വൂർ പ്രസിഡുറ്റമായ വിആർ. ശശിയും രാ ധാമണിയുടെ ബന്ധുക്കളും എത്തിയിരുന്നു.







#### NSS Camp











#### **Swaram**







#### **Two Wheeler Rider Awareness Class**







# **World Environment Day**





# Yoga Day





#### **Aids Awareness**





2017-18
Anti-Drug Class





#### **Nature Club Journey**





# NSS Camp – Jaivam







#### **World Environment Day**





# Yoga Day





2018-19
Helping Hand for Flood Victims









Srishti Disaster Resilience