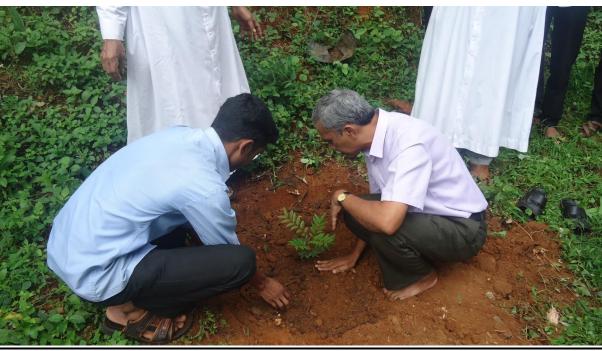

് കെട്ടിപ്പൊക്കിയ തറയിലാണ് രാധാമണിയുടെ സ്ഥ്വനത്തിന്റ് മോർക്കും വിരിച്ചത്. അഞ്ചുലക്ഷത്തോളം രൂപ ചെലവുവന്ന വീടി ന്റെ നിർമാണം ജെപിഎം കോളജിലെ എർഎസ്എസ് വോളങ്ങ് യർമാമാണ് പൂർത്തിയാക്കിയത്. ഓണക്കാലത്തെ സഫ്തദിന ക്യാ സിനോട്നുവസിച്ചു തുടങ്ങിയ വീട്ടുനിർമാണം കഴിഞ്ഞറിവസ ഞ്ഞ ഫാല്യകാച്ചൽ ചടങ്ങിലൂടെ പൂർത്തികരിച്ചു. രാധമാണിയെ പുതിയ ഭവനത്തിലേക്ക് ആനയിക്കാർ ജെപിഎം കൊങ്ങിലെ വിദേശ്വിക്കം അധവക്കരും പിൻസിച്ചൽ ഡോ കൊങ്ങിലെ വിദേശ്വിക്കം അധ

ാധാമണിയെ പുതിയ ഭവനത്തിലേക്ക് ആനയിക്കാൻ ജെ.പിഎം കോളജിലെ വിദ്യാർഥികളും അധ്യാപകരും പ്രവീൻസിപ്പൽ ഡോ. കെ. എം. മാത്യൂവും മാനേജർ ഫാ. ജോബീ ചുള്ളിയും കാഞ്ചിയാർ ഗ്രാ മപഞ്ചയത്ത് മൊണ്യാരു വൂർ പ്രസിഡുറ്റമായ വിആർ. ശശിയും രാ ധാമണിയുടെ ബന്ധുക്കളും എത്തിയിരുന്നു.







#### NSS Camp











#### **Swaram**







#### **Two Wheeler Rider Awareness Class**







# **World Environment Day**





# Yoga Day





#### **Aids Awareness**





2017-18
Anti-Drug Class





#### **Nature Club Journey**





# NSS Camp – Jaivam







#### **World Environment Day**





# Yoga Day





2018-19
Helping Hand for Flood Victims









Srishti Disaster Resilience