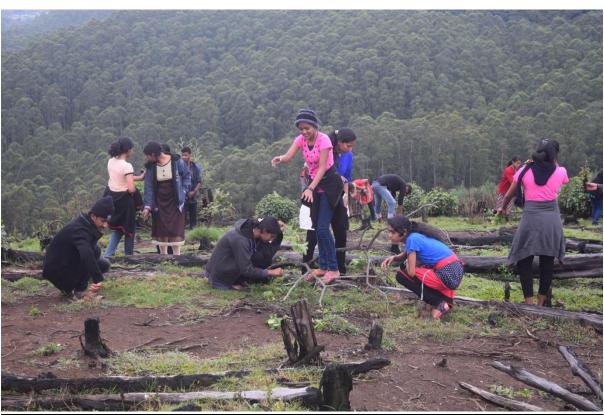

ന്റെ നിർമാണം ജെപിഎം കോളജിലെ എർഎസ്എസ് വോളങ്ങ് യർമാമാണ് പൂർത്തിയാക്കിയത്. ഓണക്കാലത്തെ സഫ്തദിന ക്യാ സിനോട്നുവസിച്ചു തുടങ്ങിയ വീട്ടുനിർമാണം കഴിഞ്ഞറിവസ ഞ്ഞ ഫാല്യകാച്ചൽ ചടങ്ങിലൂടെ പൂർത്തികരിച്ചു. രാധമാണിയെ പുതിയ ഭവനത്തിലേക്ക് ആനയിക്കാർ ജെപിഎം കൊങ്ങിലെ വിദേശ്വിക്കം അധവക്കരും പിൻസിച്ചൽ ഡോ കൊങ്ങിലെ വിദേശ്വിക്കം അധ

ാധാമണിയെ പുതിയ ഭവനത്തിലേക്ക് ആനയിക്കാൻ ജെ.പിഎം കോളജിലെ വിദ്യാർഥികളും അധ്യാപകരും പ്രവീൻസിപ്പൽ ഡോ. കെ. എം. മാത്യൂവും മാനേജർ ഫാ. ജോബീ ചുള്ളിയും കാഞ്ചിയാർ ഗ്രാ മപഞ്ചയത്ത് മൊണ്യാരു വൂർ പ്രസിഡുറ്റമായ വിആർ. ശശിയും രാ ധാമണിയുടെ ബന്ധുക്കളും എത്തിയിരുന്നു.







#### NSS Camp











#### **Swaram**







#### **Two Wheeler Rider Awareness Class**







# **World Environment Day**





# Yoga Day





#### **Aids Awareness**





2017-18
Anti-Drug Class





#### **Nature Club Journey**





# NSS Camp – Jaivam







#### **World Environment Day**





# Yoga Day





2018-19
Helping Hand for Flood Victims









Srishti Disaster Resilience