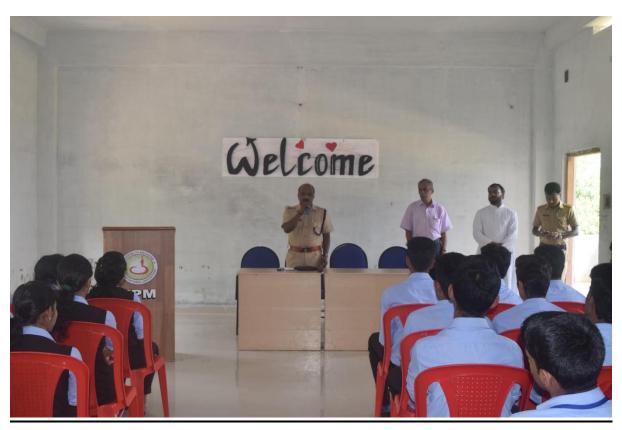

. അഞ്ചുലക്ഷത്തോളം രൂപ ചെലവുവന്ന വീടി ന്റെ നിർമാണം ജെപിഎം കോളജിലെ എർഎസ്എസ് വോളങ്ങ് യർമാമാണ് പൂർത്തിയാക്കിയത്. ഓണക്കാലത്തെ സഫ്തദിന ക്യാ സിനോട്നുവസിച്ചു തുടങ്ങിയ വീട്ടുനിർമാണം കഴിഞ്ഞറിവസ ഞ്ഞ ഫാല്യകാച്ചൽ ചടങ്ങിലൂടെ പൂർത്തികരിച്ചു. രാധമാണിയെ പുതിയ ഭവനത്തിലേക്ക് ആനയിക്കാർ ജെപിഎം കൊങ്ങിലെ വിദേശ്വിക്കം അധവക്കരും പിൻസിച്ചൽ ഡോ കൊങ്ങിലെ വിദേശ്വിക്കം അധ

ാധാമണിയെ പുതിയ ഭവനത്തിലേക്ക് ആനയിക്കാൻ ജെ.പിഎം കോളജിലെ വിദ്യാർഥികളും അധ്യാപകരും പ്രവീൻസിപ്പൽ ഡോ. കെ. എം. മാത്യൂവും മാനേജർ ഫാ. ജോബീ ചുള്ളിയും കാഞ്ചിയാർ ഗ്രാ മപഞ്ചയത്ത് മൊണ്യാരു വൂർ പ്രസിഡുറ്റമായ വിആർ. ശശിയും രാ ധാമണിയുടെ ബന്ധുക്കളും എത്തിയിരുന്നു.







#### NSS Camp











#### **Swaram**







#### **Two Wheeler Rider Awareness Class**







# **World Environment Day**





# Yoga Day





#### **Aids Awareness**





2017-18
Anti-Drug Class





#### **Nature Club Journey**





# NSS Camp – Jaivam







#### **World Environment Day**





# Yoga Day





2018-19
Helping Hand for Flood Victims









Srishti Disaster Resilience