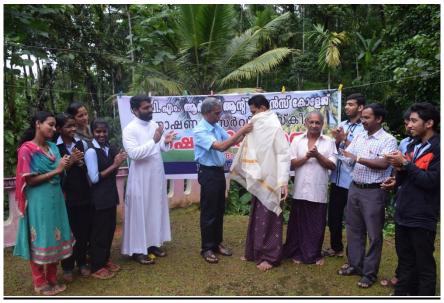

ഓണക്കാലത്തെ സപ്തദിന ക്യാമ്പിനോട് അനുബന്ധിച്ചാണ് വീടിന്റെ നിർമാണം തുടങ്ങിയത്. വീടിന്റെ പണി പൂർത്തിയാക്കിയശേ ഷം കഴിഞ്ഞ ദിവസം ഗൂഹപ്രവേശന ചടങ്ങ് സംഘടിപ്പിച്ചു. കോള ജ് പ്രിൻസിപ്പൽ ഡോ. കെ.എം. മാത്യൂവും മാനേജർ ഫാ. ജോബി ചുള്ളിയും കാഞ്ചിയാർ ഗ്രാമപഞ്ചായത്തംഗം വി.ആർ. ശശിയും വി ദ്യാർഥികളും അധ്യാപകരും അടക്കമുള്ളവർ ചടങ്ങിൽ സംബന്ധി ച്യൂ.

ടെപിഎം കോളജ് എൻഎസ്എസ് വോളണ്ടിയർമാർ രാധാമണി ക്കു നിർമിച്ചുനൽകിയ വീടിന്റെ ഗുഹപ്രവേശം കാഞ്ചിയാർ ഗ്രാമ പഞ്ചായത്താഗ വിആർ. ശാശി ഉദ്ഘടനംചെയ്യുന്നു. ഫാ. ടോബി ചുള്ളി, ഡോ. കെ.എം. മാത്യൂ തുടങ്ങിയവർ സമീപം.

#### രാധാമണിയുടെ സ്വപ്നം ജെപിഎമ്മിന്റെ സാഫല്യം

ലബ്ബക്കട: വിധവയും നിരലംബയുമായ രാധാമണി എന്ന ആദിവാ സി വനിതയ്ക്ക് വിടെന്ന സ്ഥ്വനം യാഥാർഥ്യമായി. ജെപിഎം കോ ഉജ് കെട്ടിപ്പൊക്കിയ തറയിലാണ് രാധാമണിയുടെ സ്ഥ്വനത്തിന്റ് മോർക്കും വിരിച്ചത്. അഞ്ചുലക്ഷത്തോളം രൂപ ചെലവുവന്ന വീടി ന്റെ നിർമാണം ജെപിഎം കോളജിലെ എർഎസ്എസ് വോളങ്ങ് യർമാമാണ് പൂർത്തിയാക്കിയത്. ഓണക്കാലത്തെ സഫ്തദിന ക്യാ സിനോട്നുവസിച്ചു തുടങ്ങിയ വീട്ടുനിർമാണം കഴിഞ്ഞറിവസ ഞ്ഞ ഫാല്യകാച്ചൽ ചടങ്ങിലൂടെ പൂർത്തികരിച്ചു. രാധമാണിയെ പുതിയ ഭവനത്തിലേക്ക് ആനയിക്കാർ ജെപിഎം കൊങ്ങിലെ വിദേശ്വിക്കം അധവക്കരും പിൻസിച്ചൽ ഡോ കൊങ്ങിലെ വിദേശ്വിക്കം അധ

ാധാമണിയെ പുതിയ ഭവനത്തിലേക്ക് ആനയിക്കാൻ ജെ.പിഎം കോളജിലെ വിദ്യാർഥികളും അധ്യാപകരും പ്രവീൻസിപ്പൽ ഡോ. കെ. എം. മാത്യൂവും മാനേജർ ഫാ. ജോബീ ചുള്ളിയും കാഞ്ചിയാർ ഗ്രാ മപഞ്ചയത്ത് മൊണ്യാരു വൂർ പ്രസിഡുറ്റമായ വിആർ. ശശിയും രാ ധാമണിയുടെ ബന്ധുക്കളും എത്തിയിരുന്നു.