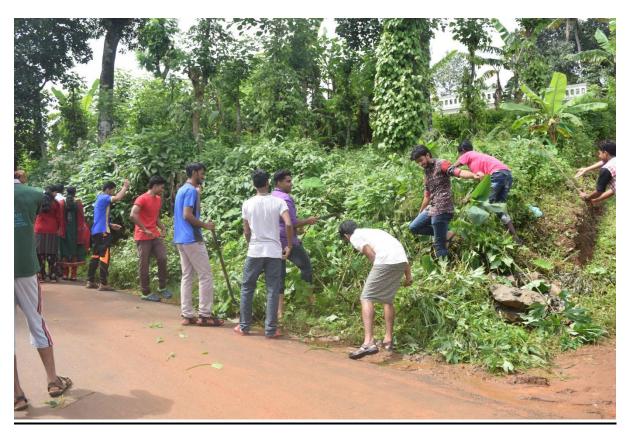

ം

ലബ്ബക്കട: വിധവയും നിരലംബയുമായ രാധാമണി എന്ന ആദിവാ സി വനിതയ്ക്ക് വിടെന്ന സ്ഥ്വനം യാഥാർഥ്യമായി. ജെപിഎം കോ ഉജ് കെട്ടിപ്പൊക്കിയ തറയിലാണ് രാധാമണിയുടെ സ്ഥ്വനത്തിന്റ് മോർക്കും വിരിച്ചത്. അഞ്ചുലക്ഷത്തോളം രൂപ ചെലവുവന്ന വീടി ന്റെ നിർമാണം ജെപിഎം കോളജിലെ എർഎസ്എസ് വോളങ്ങ് യർമാമാണ് പൂർത്തിയാക്കിയത്. ഓണക്കാലത്തെ സഫ്തദിന ക്യാ സിനോട്നുവസിച്ചു തുടങ്ങിയ വീട്ടുനിർമാണം കഴിഞ്ഞറിവസ ഞ്ഞ ഫാല്യകാച്ചൽ ചടങ്ങിലൂടെ പൂർത്തികരിച്ചു. രാധമാണിയെ പുതിയ ഭവനത്തിലേക്ക് ആനയിക്കാർ ജെപിഎം കൊങ്ങിലെ വിദേശ്വിക്കം അധവക്കരും പിൻസിച്ചൽ ഡോ കൊങ്ങിലെ വിദേശ്വിക്കം അധ

ാധാമണിയെ പുതിയ ഭവനത്തിലേക്ക് ആനയിക്കാൻ ജെ.പിഎം കോളജിലെ വിദ്യാർഥികളും അധ്യാപകരും പ്രവീൻസിപ്പൽ ഡോ. കെ. എം. മാത്യൂവും മാനേജർ ഫാ. ജോബീ ചുള്ളിയും കാഞ്ചിയാർ ഗ്രാ മപഞ്ചയത്ത് മൊണ്യാരു വൂർ പ്രസിഡുറ്റമായ വിആർ. ശശിയും രാ ധാമണിയുടെ ബന്ധുക്കളും എത്തിയിരുന്നു.







#### NSS Camp











#### **Swaram**







#### **Two Wheeler Rider Awareness Class**







# **World Environment Day**





# Yoga Day





#### **Aids Awareness**





2017-18
Anti-Drug Class





#### **Nature Club Journey**





# NSS Camp – Jaivam







#### **World Environment Day**





# Yoga Day





2018-19
Helping Hand for Flood Victims









Srishti Disaster Resilience