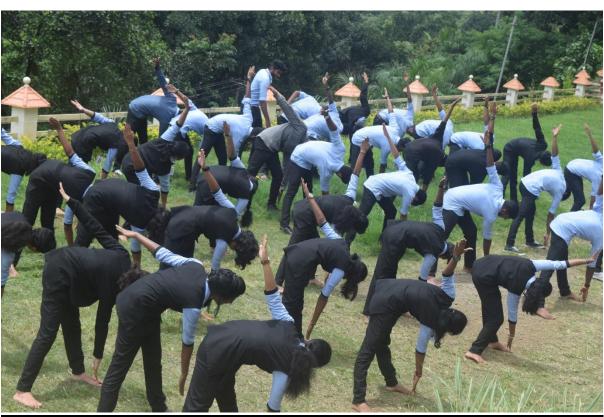

# Yoga Day

# Yoga Day

2018-19
Helping Hand for Flood Victims

Srishti Disaster Resilience