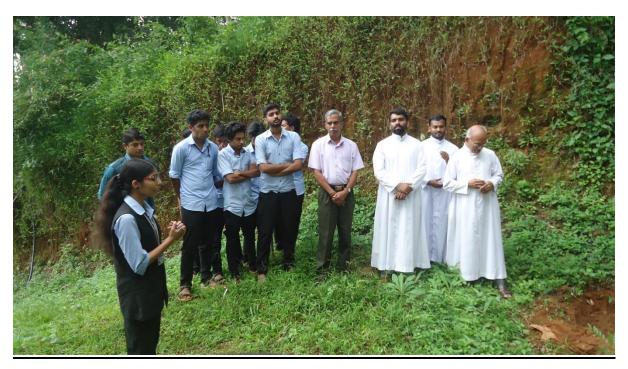

ഉജ് കെട്ടിപ്പൊക്കിയ തറയിലാണ് രാധാമണിയുടെ സ്ഥ്വനത്തിന്റ് മോർക്കും വിരിച്ചത്. അഞ്ചുലക്ഷത്തോളം രൂപ ചെലവുവന്ന വീടി ന്റെ നിർമാണം ജെപിഎം കോളജിലെ എർഎസ്എസ് വോളങ്ങ് യർമാമാണ് പൂർത്തിയാക്കിയത്. ഓണക്കാലത്തെ സഫ്തദിന ക്യാ സിനോട്നുവസിച്ചു തുടങ്ങിയ വീട്ടുനിർമാണം കഴിഞ്ഞറിവസ ഞ്ഞ ഫാല്യകാച്ചൽ ചടങ്ങിലൂടെ പൂർത്തികരിച്ചു. രാധമാണിയെ പുതിയ ഭവനത്തിലേക്ക് ആനയിക്കാർ ജെപിഎം കൊങ്ങിലെ വിദേശ്വിക്കം അധവക്കരും പിൻസിച്ചൽ ഡോ കൊങ്ങിലെ വിദേശ്വിക്കം അധ

ാധാമണിയെ പുതിയ ഭവനത്തിലേക്ക് ആനയിക്കാൻ ജെ.പിഎം കോളജിലെ വിദ്യാർഥികളും അധ്യാപകരും പ്രവീൻസിപ്പൽ ഡോ. കെ. എം. മാത്യൂവും മാനേജർ ഫാ. ജോബീ ചുള്ളിയും കാഞ്ചിയാർ ഗ്രാ മപഞ്ചയത്ത് മൊണ്യാരു വൂർ പ്രസിഡുറ്റമായ വിആർ. ശശിയും രാ ധാമണിയുടെ ബന്ധുക്കളും എത്തിയിരുന്നു.







#### NSS Camp











#### **Swaram**







#### **Two Wheeler Rider Awareness Class**







# **World Environment Day**





# Yoga Day





#### **Aids Awareness**





2017-18
Anti-Drug Class





#### **Nature Club Journey**





# NSS Camp – Jaivam







#### **World Environment Day**





# Yoga Day





2018-19
Helping Hand for Flood Victims









Srishti Disaster Resilience