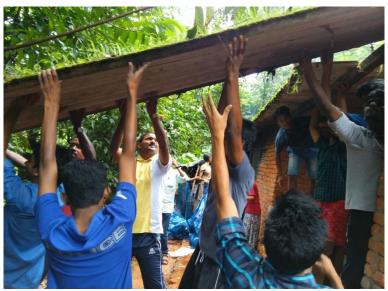

#### **House for the Poor**

 സർക്കാരിന്റെയും ലബ്ബക്കട ജെ.പി.എം. കോളജിന്റെയും നേതൃത്വ ത്തിൽ മുരിക്കാട്ടുകുടി സ്വദേശനിയായ രാധാമണിക്കു നിർമിച്ചു നൽകി യ വീട്.

#### വിധവയായ വീട്ടമ്മയ്ക്ക് കിടപ്പാടമൊരുക്കി വിദ്യാർഥികൾ

കാഞ്ചിയാർ: വിധവയും നിരാലംബയുമായ ആദിവാസി സ്ത്രീക്ക് സപ്ന ഭവനമൊരുങ്ങി. സർക്കാരും ലബ്ബക്കട ജെ.പി.എം. കോള ജും സഹകരിച്ചാണ് മുരിക്കാട്ടുകുടി ഇല്ലിക്കൽ രാധാമണി(56)ക്ക് വീടൊരുക്കിയത്. അഞ്ചുലക്ഷത്തോളം രൂപ മുടക്കായ വീട് നിർമിക്കാൻ ജെ.പി.എം. കോളജിലെ എൻ.എസ്.എസ്. യൂണിറ്റാണ് മുൻകൈയെടുത്തത്.

ഓണക്കാലത്തെ സപ്തദിന ക്യാമ്പിനോട് അനുബന്ധിച്ചാണ് വീടിന്റെ നിർമാണം തുടങ്ങിയത്. വീടിന്റെ പണി പൂർത്തിയാക്കിയശേ ഷം കഴിഞ്ഞ ദിവസം ഗൂഹപ്രവേശന ചടങ്ങ് സംഘടിപ്പിച്ചു. കോള ജ് പ്രിൻസിപ്പൽ ഡോ. കെ.എം. മാത്യൂവും മാനേജർ ഫാ. ജോബി ചുള്ളിയും കാഞ്ചിയാർ ഗ്രാമപഞ്ചായത്തംഗം വി.ആർ. ശശിയും വി ദ്യാർഥികളും അധ്യാപകരും അടക്കമുള്ളവർ ചടങ്ങിൽ സംബന്ധി ച്യൂ.