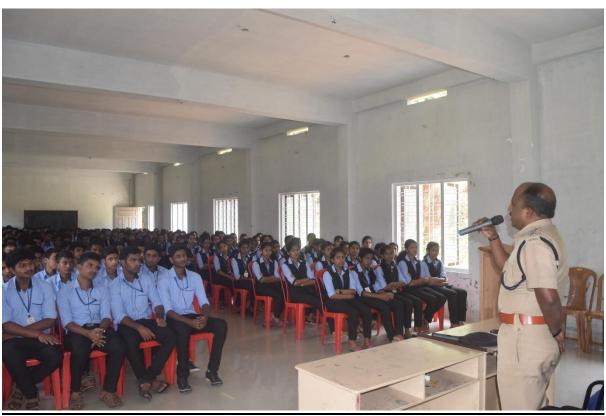

അഞ്ചുലക്ഷത്തോളം രൂപ ചെലവുവന്ന വീടി ന്റെ നിർമാണം ജെപിഎം കോളജിലെ എർഎസ്എസ് വോളങ്ങ് യർമാമാണ് പൂർത്തിയാക്കിയത്. ഓണക്കാലത്തെ സഫ്തദിന ക്യാ സിനോട്നുവസിച്ചു തുടങ്ങിയ വീട്ടുനിർമാണം കഴിഞ്ഞറിവസ ഞ്ഞ ഫാല്യകാച്ചൽ ചടങ്ങിലൂടെ പൂർത്തികരിച്ചു. രാധമാണിയെ പുതിയ ഭവനത്തിലേക്ക് ആനയിക്കാർ ജെപിഎം കൊങ്ങിലെ വിദേശ്വിക്കം അധവക്കരും പിൻസിച്ചൽ ഡോ കൊങ്ങിലെ വിദേശ്വിക്കം അധ

ാധാമണിയെ പുതിയ ഭവനത്തിലേക്ക് ആനയിക്കാൻ ജെ.പിഎം കോളജിലെ വിദ്യാർഥികളും അധ്യാപകരും പ്രവീൻസിപ്പൽ ഡോ. കെ. എം. മാത്യൂവും മാനേജർ ഫാ. ജോബീ ചുള്ളിയും കാഞ്ചിയാർ ഗ്രാ മപഞ്ചയത്ത് മൊണ്യാരു വൂർ പ്രസിഡുറ്റമായ വിആർ. ശശിയും രാ ധാമണിയുടെ ബന്ധുക്കളും എത്തിയിരുന്നു.







#### NSS Camp











#### **Swaram**







#### **Two Wheeler Rider Awareness Class**







# **World Environment Day**





# Yoga Day





#### **Aids Awareness**





2017-18
Anti-Drug Class





#### **Nature Club Journey**





# NSS Camp – Jaivam







#### **World Environment Day**





# Yoga Day





2018-19
Helping Hand for Flood Victims









Srishti Disaster Resilience