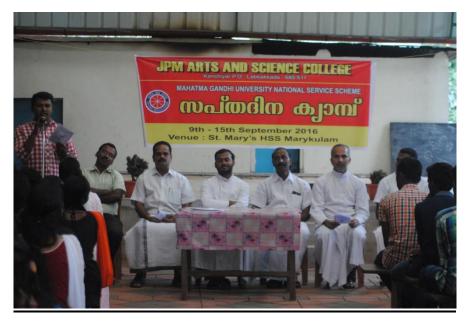

സാഫല്യം

ലബ്ബക്കട: വിധവയും നിരലംബയുമായ രാധാമണി എന്ന ആദിവാ സി വനിതയ്ക്ക് വിടെന്ന സ്ഥ്വനം യാഥാർഥ്യമായി. ജെപിഎം കോ ഉജ് കെട്ടിപ്പൊക്കിയ തറയിലാണ് രാധാമണിയുടെ സ്ഥ്വനത്തിന്റ് മോർക്കും വിരിച്ചത്. അഞ്ചുലക്ഷത്തോളം രൂപ ചെലവുവന്ന വീടി ന്റെ നിർമാണം ജെപിഎം കോളജിലെ എർഎസ്എസ് വോളങ്ങ് യർമാമാണ് പൂർത്തിയാക്കിയത്. ഓണക്കാലത്തെ സഫ്തദിന ക്യാ സിനോട്നുവസിച്ചു തുടങ്ങിയ വീട്ടുനിർമാണം കഴിഞ്ഞറിവസ ഞ്ഞ ഫാല്യകാച്ചൽ ചടങ്ങിലൂടെ പൂർത്തികരിച്ചു. രാധമാണിയെ പുതിയ ഭവനത്തിലേക്ക് ആനയിക്കാർ ജെപിഎം കൊങ്ങിലെ വിദേശ്വിക്കം അധവക്കരും പിൻസിച്ചൽ ഡോ കൊങ്ങിലെ വിദേശ്വിക്കം അധ

ാധാമണിയെ പുതിയ ഭവനത്തിലേക്ക് ആനയിക്കാൻ ജെ.പിഎം കോളജിലെ വിദ്യാർഥികളും അധ്യാപകരും പ്രവീൻസിപ്പൽ ഡോ. കെ. എം. മാത്യൂവും മാനേജർ ഫാ. ജോബീ ചുള്ളിയും കാഞ്ചിയാർ ഗ്രാ മപഞ്ചയത്ത് മൊണ്യാരു വൂർ പ്രസിഡുറ്റമായ വിആർ. ശശിയും രാ ധാമണിയുടെ ബന്ധുക്കളും എത്തിയിരുന്നു.







#### NSS Camp











#### **Swaram**







#### **Two Wheeler Rider Awareness Class**







# **World Environment Day**





# Yoga Day





#### **Aids Awareness**





2017-18
Anti-Drug Class





#### **Nature Club Journey**





# NSS Camp – Jaivam







#### **World Environment Day**





# Yoga Day





2018-19
Helping Hand for Flood Victims









Srishti Disaster Resilience