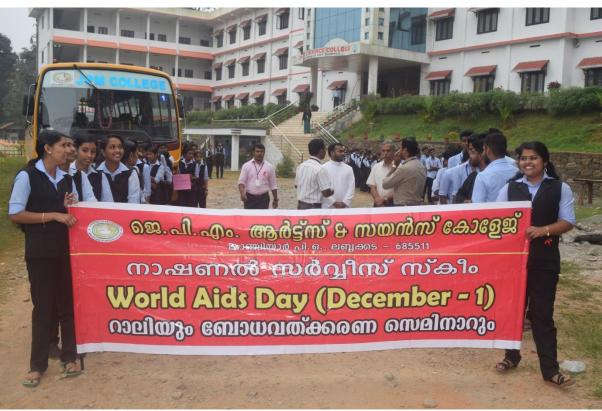

ത്തിന്റ് മോർക്കും വിരിച്ചത്. അഞ്ചുലക്ഷത്തോളം രൂപ ചെലവുവന്ന വീടി ന്റെ നിർമാണം ജെപിഎം കോളജിലെ എർഎസ്എസ് വോളങ്ങ് യർമാമാണ് പൂർത്തിയാക്കിയത്. ഓണക്കാലത്തെ സഫ്തദിന ക്യാ സിനോട്നുവസിച്ചു തുടങ്ങിയ വീട്ടുനിർമാണം കഴിഞ്ഞറിവസ ഞ്ഞ ഫാല്യകാച്ചൽ ചടങ്ങിലൂടെ പൂർത്തികരിച്ചു. രാധമാണിയെ പുതിയ ഭവനത്തിലേക്ക് ആനയിക്കാർ ജെപിഎം കൊങ്ങിലെ വിദേശ്വിക്കം അധവക്കരും പിൻസിച്ചൽ ഡോ കൊങ്ങിലെ വിദേശ്വിക്കം അധ

ാധാമണിയെ പുതിയ ഭവനത്തിലേക്ക് ആനയിക്കാൻ ജെ.പിഎം കോളജിലെ വിദ്യാർഥികളും അധ്യാപകരും പ്രവീൻസിപ്പൽ ഡോ. കെ. എം. മാത്യൂവും മാനേജർ ഫാ. ജോബീ ചുള്ളിയും കാഞ്ചിയാർ ഗ്രാ മപഞ്ചയത്ത് മൊണ്യാരു വൂർ പ്രസിഡുറ്റമായ വിആർ. ശശിയും രാ ധാമണിയുടെ ബന്ധുക്കളും എത്തിയിരുന്നു.







#### NSS Camp











#### **Swaram**







#### **Two Wheeler Rider Awareness Class**







# **World Environment Day**





# Yoga Day





#### **Aids Awareness**





2017-18
Anti-Drug Class





#### **Nature Club Journey**





# NSS Camp – Jaivam







#### **World Environment Day**





# Yoga Day





2018-19
Helping Hand for Flood Victims









Srishti Disaster Resilience