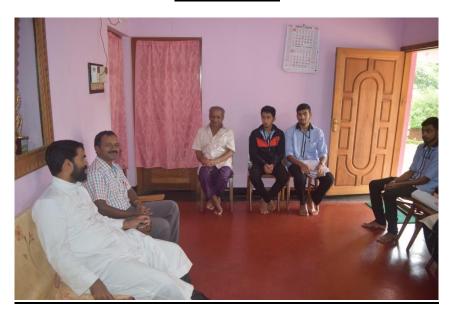

#### **House for the Poor**

 സർക്കാരിന്റെയും ലബ്ബക്കട ജെ.പി.എം. കോളജിന്റെയും നേതൃത്വ ത്തിൽ മുരിക്കാട്ടുകുടി സ്വദേശനിയായ രാധാമണിക്കു നിർമിച്ചു നൽകി യ വീട്.

#### വിധവയായ വീട്ടമ്മയ്ക്ക് കിടപ്പാടമൊരുക്കി വിദ്യാർഥികൾ

കാഞ്ചിയാർ: വിധവയും നിരാലംബയുമായ ആദിവാസി സ്ത്രീക്ക് സപ്ന ഭവനമൊരുങ്ങി. സർക്കാരും ലബ്ബക്കട ജെ.പി.എം. കോള ജും സഹകരിച്ചാണ് മുരിക്കാട്ടുകുടി ഇല്ലിക്കൽ രാധാമണി(56)ക്ക് വീടൊരുക്കിയത്. അഞ്ചുലക്ഷത്തോളം രൂപ മുടക്കായ വീട് നിർമിക്കാൻ ജെ.പി.എം. കോളജിലെ എൻ.എസ്.എസ്. യൂണിറ്റാണ് മുൻകൈയെടുത്തത്.

ഓണക്കാലത്തെ സപ്തദിന ക്യാമ്പിനോട് അനുബന്ധിച്ചാണ് വീടിന്റെ നിർമാണം തുടങ്ങിയത്. വീടിന്റെ പണി പൂർത്തിയാക്കിയശേ ഷം കഴിഞ്ഞ ദിവസം ഗൂഹപ്രവേശന ചടങ്ങ് സംഘടിപ്പിച്ചു. കോള ജ് പ്രിൻസിപ്പൽ ഡോ. കെ.എം. മാത്യൂവും മാനേജർ ഫാ. ജോബി ചുള്ളിയും കാഞ്ചിയാർ ഗ്രാമപഞ്ചായത്തംഗം വി.ആർ. ശശിയും വി ദ്യാർഥികളും അധ്യാപകരും അടക്കമുള്ളവർ ചടങ്ങിൽ സംബന്ധി ച്യൂ.