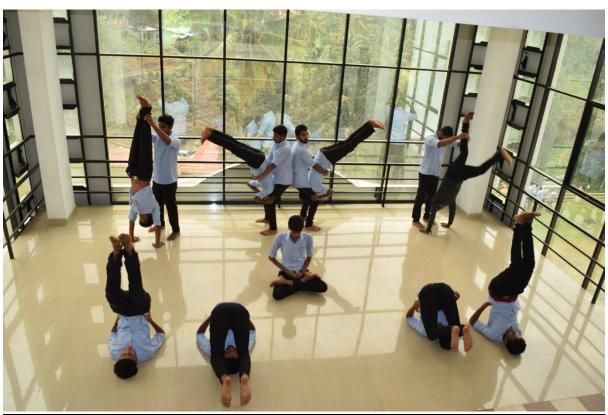

യ തറയിലാണ് രാധാമണിയുടെ സ്ഥ്വനത്തിന്റ് മോർക്കും വിരിച്ചത്. അഞ്ചുലക്ഷത്തോളം രൂപ ചെലവുവന്ന വീടി ന്റെ നിർമാണം ജെപിഎം കോളജിലെ എർഎസ്എസ് വോളങ്ങ് യർമാമാണ് പൂർത്തിയാക്കിയത്. ഓണക്കാലത്തെ സഫ്തദിന ക്യാ സിനോട്നുവസിച്ചു തുടങ്ങിയ വീട്ടുനിർമാണം കഴിഞ്ഞറിവസ ഞ്ഞ ഫാല്യകാച്ചൽ ചടങ്ങിലൂടെ പൂർത്തികരിച്ചു. രാധമാണിയെ പുതിയ ഭവനത്തിലേക്ക് ആനയിക്കാർ ജെപിഎം കൊങ്ങിലെ വിദേശ്വിക്കം അധവക്കരും പിൻസിച്ചൽ ഡോ കൊങ്ങിലെ വിദേശ്വിക്കം അധ

ാധാമണിയെ പുതിയ ഭവനത്തിലേക്ക് ആനയിക്കാൻ ജെ.പിഎം കോളജിലെ വിദ്യാർഥികളും അധ്യാപകരും പ്രവീൻസിപ്പൽ ഡോ. കെ. എം. മാത്യൂവും മാനേജർ ഫാ. ജോബീ ചുള്ളിയും കാഞ്ചിയാർ ഗ്രാ മപഞ്ചയത്ത് മൊണ്യാരു വൂർ പ്രസിഡുറ്റമായ വിആർ. ശശിയും രാ ധാമണിയുടെ ബന്ധുക്കളും എത്തിയിരുന്നു.







#### NSS Camp











#### **Swaram**







#### **Two Wheeler Rider Awareness Class**







# **World Environment Day**





# Yoga Day





#### **Aids Awareness**





2017-18
Anti-Drug Class





#### **Nature Club Journey**





# NSS Camp – Jaivam







#### **World Environment Day**





# Yoga Day





2018-19
Helping Hand for Flood Victims









Srishti Disaster Resilience