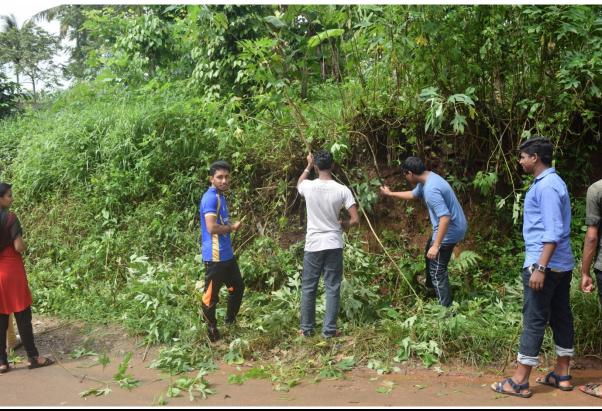

ലബ്ബക്കട: വിധവയും നിരലംബയുമായ രാധാമണി എന്ന ആദിവാ സി വനിതയ്ക്ക് വിടെന്ന സ്ഥ്വനം യാഥാർഥ്യമായി. ജെപിഎം കോ ഉജ് കെട്ടിപ്പൊക്കിയ തറയിലാണ് രാധാമണിയുടെ സ്ഥ്വനത്തിന്റ് മോർക്കും വിരിച്ചത്. അഞ്ചുലക്ഷത്തോളം രൂപ ചെലവുവന്ന വീടി ന്റെ നിർമാണം ജെപിഎം കോളജിലെ എർഎസ്എസ് വോളങ്ങ് യർമാമാണ് പൂർത്തിയാക്കിയത്. ഓണക്കാലത്തെ സഫ്തദിന ക്യാ സിനോട്നുവസിച്ചു തുടങ്ങിയ വീട്ടുനിർമാണം കഴിഞ്ഞറിവസ ഞ്ഞ ഫാല്യകാച്ചൽ ചടങ്ങിലൂടെ പൂർത്തികരിച്ചു. രാധമാണിയെ പുതിയ ഭവനത്തിലേക്ക് ആനയിക്കാർ ജെപിഎം കൊങ്ങിലെ വിദേശ്വിക്കം അധവക്കരും പിൻസിച്ചൽ ഡോ കൊങ്ങിലെ വിദേശ്വിക്കം അധ

ാധാമണിയെ പുതിയ ഭവനത്തിലേക്ക് ആനയിക്കാൻ ജെ.പിഎം കോളജിലെ വിദ്യാർഥികളും അധ്യാപകരും പ്രവീൻസിപ്പൽ ഡോ. കെ. എം. മാത്യൂവും മാനേജർ ഫാ. ജോബീ ചുള്ളിയും കാഞ്ചിയാർ ഗ്രാ മപഞ്ചയത്ത് മൊണ്യാരു വൂർ പ്രസിഡുറ്റമായ വിആർ. ശശിയും രാ ധാമണിയുടെ ബന്ധുക്കളും എത്തിയിരുന്നു.







#### NSS Camp











#### **Swaram**







#### **Two Wheeler Rider Awareness Class**







# **World Environment Day**





# Yoga Day





#### **Aids Awareness**





2017-18
Anti-Drug Class





#### **Nature Club Journey**





# NSS Camp – Jaivam







#### **World Environment Day**





# Yoga Day





2018-19
Helping Hand for Flood Victims









Srishti Disaster Resilience