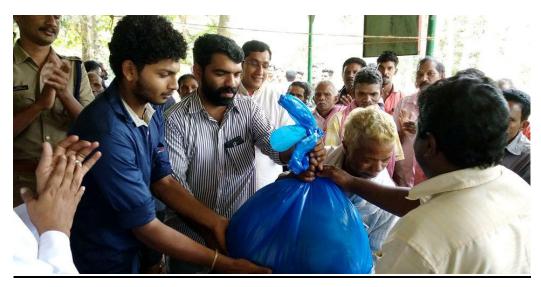

യ വീട്ടുനിർമാണം കഴിഞ്ഞറിവസ ഞ്ഞ ഫാല്യകാച്ചൽ ചടങ്ങിലൂടെ പൂർത്തികരിച്ചു. രാധമാണിയെ പുതിയ ഭവനത്തിലേക്ക് ആനയിക്കാർ ജെപിഎം കൊങ്ങിലെ വിദേശ്വിക്കം അധവക്കരും പിൻസിച്ചൽ ഡോ കൊങ്ങിലെ വിദേശ്വിക്കം അധ

ാധാമണിയെ പുതിയ ഭവനത്തിലേക്ക് ആനയിക്കാൻ ജെ.പിഎം കോളജിലെ വിദ്യാർഥികളും അധ്യാപകരും പ്രവീൻസിപ്പൽ ഡോ. കെ. എം. മാത്യൂവും മാനേജർ ഫാ. ജോബീ ചുള്ളിയും കാഞ്ചിയാർ ഗ്രാ മപഞ്ചയത്ത് മൊണ്യാരു വൂർ പ്രസിഡുറ്റമായ വിആർ. ശശിയും രാ ധാമണിയുടെ ബന്ധുക്കളും എത്തിയിരുന്നു.







#### NSS Camp











#### **Swaram**







#### **Two Wheeler Rider Awareness Class**







# **World Environment Day**





# Yoga Day





#### **Aids Awareness**





2017-18
Anti-Drug Class





#### **Nature Club Journey**





# NSS Camp – Jaivam







#### **World Environment Day**





# Yoga Day





2018-19
Helping Hand for Flood Victims









Srishti Disaster Resilience