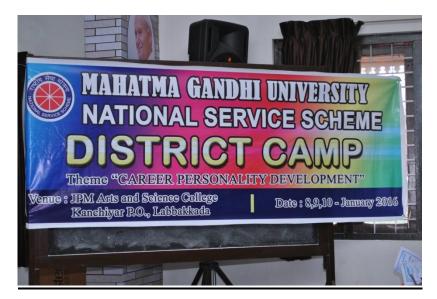

Telephones: +91 9562034555 E-mail: jpm@jpmcollege.ac.in Website: www.jpmcollege.ac.in

# 1°CYCLE OF ACCREDITATION 2021

# CRITERION 3 RESEARCH, INNOVATIONS AND EXTENSION

Submitted to



THE NATIONAL ASSESSMENT AND ACCREDITATION COUNCIL

2016-17

Awareness Class by Cyber Cell





#### **Consumer Awareness Workshop**







#### **District Camp**









Farmers Day





#### **House for the Poor**



 സർക്കാരിന്റെയും ലബ്ബക്കട ജെ.പി.എം. കോളജിന്റെയും നേതൃത്വ ത്തിൽ മുരിക്കാട്ടുകുടി സ്വദേശനിയായ രാധാമണിക്കു നിർമിച്ചു നൽകി യ വീട്.

#### വിധവയായ വീട്ടമ്മയ്ക്ക് കിടപ്പാടമൊരുക്കി വിദ്യാർഥികൾ

കാഞ്ചിയാർ: വിധവയും നിരാലംബയുമായ ആദിവാസി സ്ത്രീക്ക് സപ്ന ഭവനമൊരുങ്ങി. സർക്കാരും ലബ്ബക്കട ജെ.പി.എം. കോള ജും സഹകരിച്ചാണ് മുരിക്കാട്ടുകുടി ഇല്ലിക്കൽ രാധാമണി(56)ക്ക് വീടൊരുക്കിയത്. അഞ്ചുലക്ഷത്തോളം രൂപ മുടക്കായ വീട് നിർമിക്കാൻ ജെ.പി.എം. കോളജിലെ എൻ.എസ്.എസ്. യൂണിറ്റാണ് മുൻകൈയെടുത്തത്.

ഓണക്കാലത്തെ സപ്തദിന ക്യാമ്പിനോട് അനുബന്ധിച്ചാണ് വീടിന്റെ നിർമാണം തുടങ്ങിയത്. വീടിന്റെ പണി പൂർത്തിയാക്കിയശേ ഷം കഴിഞ്ഞ ദിവസം ഗൂഹപ്രവേശന ചടങ്ങ് സംഘടിപ്പിച്ചു. കോള ജ് പ്രിൻസിപ്പൽ ഡോ. കെ.എം. മാത്യൂവും മാനേജർ ഫാ. ജോബി ചുള്ളിയും കാഞ്ചിയാർ ഗ്രാമപഞ്ചായത്തംഗം വി.ആർ. ശശിയും വി ദ്യാർഥികളും