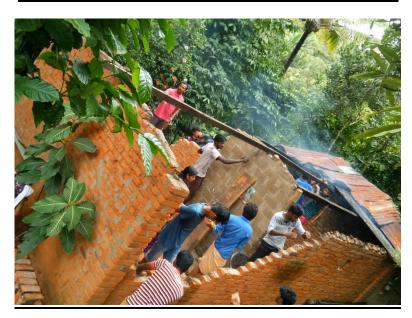

#### **House for the Poor**

 സർക്കാരിന്റെയും ലബ്ബക്കട ജെ.പി.എം. കോളജിന്റെയും നേതൃത്വ ത്തിൽ മുരിക്കാട്ടുകുടി സ്വദേശനിയായ രാധാമണിക്കു നിർമിച്ചു നൽകി യ വീട്.

#### വിധവയായ വീട്ടമ്മയ്ക്ക് കിടപ്പാടമൊരുക്കി വിദ്യാർഥികൾ

കാഞ്ചിയാർ: വിധവയും നിരാലംബയുമായ ആദിവാസി സ്ത്രീക്ക് സപ്ന ഭവനമൊരുങ്ങി. സർക്കാരും ലബ്ബക്കട ജെ.പി.എം. കോള ജും സഹകരിച്ചാണ് മുരിക്കാട്ടുകുടി ഇല്ലിക്കൽ രാധാമണി(56)ക്ക് വീടൊരുക്കിയത്. അഞ്ചുലക്ഷത്തോളം രൂപ മുടക്കായ വീട് നിർമിക്കാൻ ജെ.പി.എം. കോളജിലെ എൻ.എസ്.എസ്. യൂണിറ്റാണ് മുൻകൈയെടുത്തത്.

ഓണക്കാലത്തെ സപ്തദിന ക്യാമ്പിനോട് അനുബന്ധിച്ചാണ് വീടിന്റെ നിർമാണം തുടങ്ങിയത്. വീടിന്റെ പണി പൂർത്തിയാക്കിയശേ ഷം കഴിഞ്ഞ ദിവസം ഗൂഹപ്രവേശന ചടങ്ങ് സംഘടിപ്പിച്ചു. കോള ജ് പ്രിൻസിപ്പൽ ഡോ. കെ.എം. മാത്യൂവും മാനേജർ ഫാ. ജോബി ചുള്ളിയും കാഞ്ചിയാർ ഗ്രാമപഞ്ചായത്തംഗം വി.ആർ. ശശിയും വി ദ്യാർഥികളും അധ്യാപകരും അടക്കമുള്ളവർ ചടങ്ങിൽ സംബന്ധി ച്യൂ.